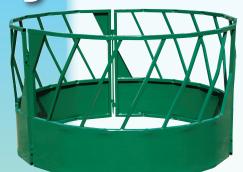

### #HDS8 SUPER HEAVY DUTY ROUND BALE FEEDER

- $1\frac{1}{2}$ " x  $1\frac{1}{2}$ " x .100 wall square tubing frame
- $\bullet$  1¼" x 1¼" x .100 wall square tubing slant bars
- 54" high Bottom panel 20" high x 16 gauge
- Long hinge pins for easy assembly 8' diameter
- Less wastage than a 4' high feeder

### **K** #H97 ROUND BALE FEEDER

- 3 section
- 8'4" diameter
- Stands 48" high
- 11/4" x 100 wall tube
- Weight 330 lbs.

### #A90 ROUND BALE FEEDER

- 3 section
- 1" x 1" x .100 wall tube
- 7'6" diameter
- 48" high
- 15 feeding spaces
- One man can easily tip up one side to put over bale

### **+** #HDS6 ROUND BALE FEEDER

- 11/2" x 11/2" x .100 wall tube frame
- 11/4" x 11/4" slant bars
- 6'6" diameter
- 54" high
- Long hinge pins for easy assembly
- Heavy duty construction

#### **K** #BF02C HAY FEEDER

- Feeds 4' x 5' round bales
- 8' diameter , 54" high
- 11/2" x 11/2" x .125 wall tube frame
- $\bullet$  1¼" x 1¼" slant bars and basket bars
- 18 feeding spaces