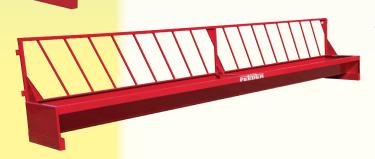

## **#TR8 TOMBSTONE FEEDER**

- 11/2" x 11/2" x .100 wall square tubing frame
- Bottom panel 21" high
- 44" Height
- 1<sup>5</sup>/<sub>16</sub>" Round Hoop Tubes
- 3 sections make a 8' diameter feeder
- Durable construction
- Available in straight sections