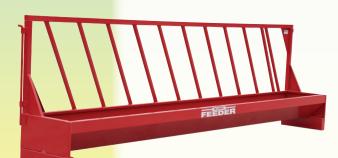

## #508T BEEF-RITE FEEDER

- Skid or wheel mount kit
- Adjustable feed flow
- Double sided feeding
- Blower fill pipe
- 14 ga. mig welded
- 5-tonne feeds 100 heads of cattle
- 12' long, 92" high, 94" wide