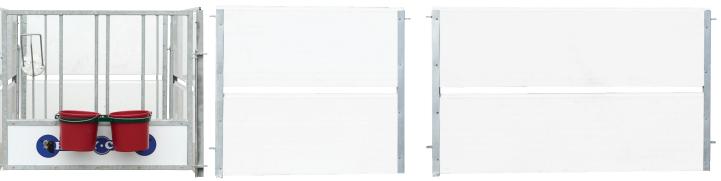

### #H46 HAPPY CALF

- Width 48"
- Length 72
- Height 44"
- Available in different sizes
- Galvanized frame
- Closed in plastic
- Side and end panels sold individually upon request
- Pail holder and bottle holder included
- Pails sold separately