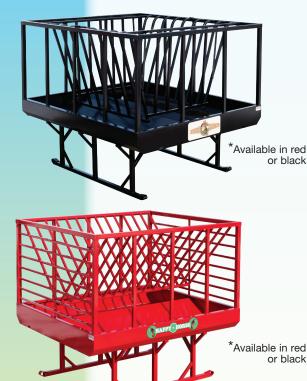

### **K** #H15 HORSE SOURCE

- Length 96"
- Width 84"
- Height 78"
- Crade length 60"
- Designed for round bales or square bales up to 60"

## **#**S15 HAPPY HORSE

- Length 84"
- Width 72"
- Height 78
- Crade length 80"
- Designed for square bales