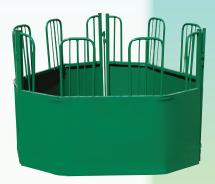

## **#TR8 TOMBSTONE FEEDER**

- 11/2" x 11/2" x .100 wall square tubing frame
- Bottom panel 21" high
- 44" Height
- 1<sup>5</sup>/<sub>16</sub>" Round Hoop Tubes
- 3 sections make a 8' diameter feeder
- Durable construction
- Available in straight sections