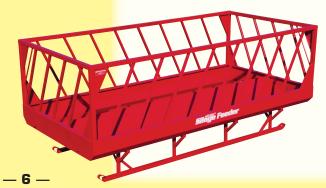

## #508T BEEF-RITE FEEDER

- Skid or wheel mount kit
- Adjustable feed flow
- Double sided feeding
- Blower fill pipe
- 14 ga. mig welded
- 5-tonne feeds 100 heads of cattle
- 12' long, 92" high, 94" wide