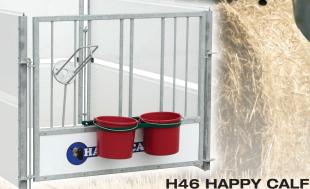

### #H46 HAPPY CALF

- Width 48"
- Length 72
- Height 44"
- Available in different sizes
- Galvanized frame
- Closed in plastic
- Side and end panels sold individually upon request
- Pail holder and bottle holder included
- Pails sold separately