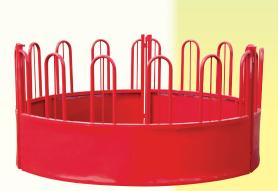

### #HNF TOMBSTONE FEEDER

- 11/2" x 11/2" x .100 wall square tubing frame
- Tombstones made from 1" round tubing
- 1 section makes a perfect corner feeder
- 3 sections make a 6'6" feeder
- 4 sections made an 8' big bale feeder
- Unique design 
  Heavy duty centre support bars
- Bottom panel 30" high x 14 gauge

#### + #ONF TOMBSTONE FEEDER

- 11/2" x 11/2" x .100 wall square tubing frame
- Tombstones made from 1" round tubing
- 1 section makes a perfect corner feeder
- 3 sections make a 6'6" feeder
- 4 sections made an 8' bigbale feeder
- Unique design 
  Heavy duty centre support bars
- Bottom panel 20" high x 16 gauge