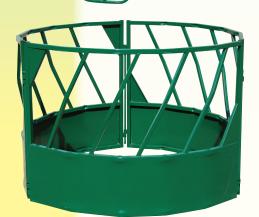

### #HDS8 SUPER HEAVY DUTY ROUND BALE FEEDER

- $1\frac{1}{2}$ " x  $1\frac{1}{2}$ " x .100 wall square tubing frame
- $\bullet$  1¼" x 1¼" x .100 wall square tubing slant bars
- 54" high Bottom panel 20" high x 16 gauge
- Long hinge pins for easy assembly 8' diameter
- Less wastage than a 4' high feeder

### **+** #HDS6 ROUND BALE FEEDER

- 11/2" x 11/2" x .100 wall tube frame
- 11/4" x 11/4" slant bars
- 6'6" diameter
- 54" high
- Long hinge pins for easy assembly
- Heavy duty construction

#### **K** #BF02C HAY FEEDER

- Feeds 4' x 5' round bales
- 8' diameter , 54" high
- 11/2" x 11/2" x .125 wall tube frame
- $\bullet$  1¼" x 1¼" slant bars and basket bars
- 18 feeding spaces