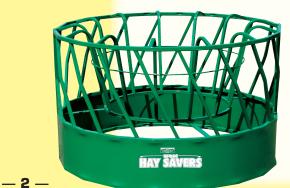

### **K** #H97 ROUND BALE FEEDER

- 3 section
- 8'4" diameter
- Stands 48" high
- 11/4" x 100 wall tube
- Weight 330 lbs.

### #A90 ROUND BALE FEEDER

- 3 section
- 1" x 1" x .100 wall tube
- 7'6" diameter
- 48" high
- 15 feeding spaces
- One man can easily tip up one side to put over bale