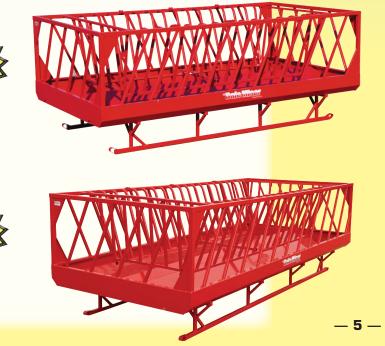

### **\*** #NBF BUNK FEEDER

- 12 gauge sheet metal trough
- 2" x 2" tubeframe
- 24" wide trough
- up to 24' long
- Will build to any required length and width

### **WBF BUNK FEEDER**

- 12 gauge sheet metal trough
- 2" x 2" tubeframe
- 36" wide trough
- up to 24' long
- Will build to any required length and width