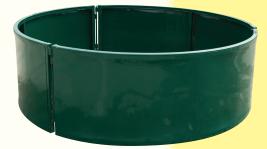

#### **4**#BD07 BARN YARD DIVIDERS

- Stands 60" tall
- Free Standing
- 2" x 2" tubing frame
- Will build up to 24' in length