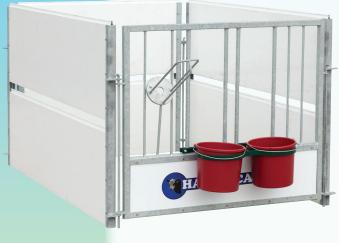

### #H46 HAPPY CALF

- Width 48"
- Length 72
- Height 44"
- Available in different sizes
- Galvanized frame
- Closed in plastic
- Side and end panels sold individually upon request
- Pail holder and bottle holder included
- Pails sold separately