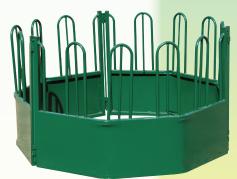

### **#BNF TOMBSTONE FEEDER**

- Height: 52", Diameter: 83", Bottom Skirt Height: 27'
- 12 Feeding Spaces
- 11-1/2" Openings
- Constructed of 1-1/2 x 1-1/2 x .125 Wall Frame
- 1-1/4" Hoops 16 Gauge Sheet metal Bottom
- 3-Sectional Also available in Straight Sections