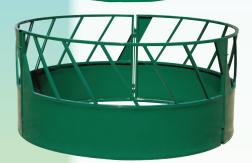

### #HDS8 SUPER HEAVY DUTY ROUND BALE FEEDER

- $1\frac{1}{2}$ " x  $1\frac{1}{2}$ " x .100 wall square tubing frame
- $\bullet$  1¼" x 1¼" x .100 wall square tubing slant bars
- 54" high Bottom panel 20" high x 16 gauge
- Long hinge pins for easy assembly 8' diameter
- Less wastage than a 4' high feeder

### **K** #H97 ROUND BALE FEEDER

- 3 section
- 8'4" diameter
- Stands 48" high
- 11/4" x 100 wall tube
- Weight 330 lbs.

### #A90 ROUND BALE FEEDER

- 3 section
- 1" x 1" x .100 wall tube
- 7'6" diameter
- 48" high
- 15 feeding spaces
- One man can easily tip up one side to put over bale

### **+** #HDS6 ROUND BALE FEEDER

- 11/2" x 11/2" x .100 wall tube frame
- 11/4" x 11/4" slant bars
- 6'6" diameter
- 54" high
- Long hinge pins for easy assembly
- Heavy duty construction

#### **K** #BF02C HAY FEEDER

- Feeds 4' x 5' round bales
- 8' diameter , 54" high
- 11/2" x 11/2" x .125 wall tube frame
- $\bullet$  1¼" x 1¼" slant bars and basket bars
- 18 feeding spaces