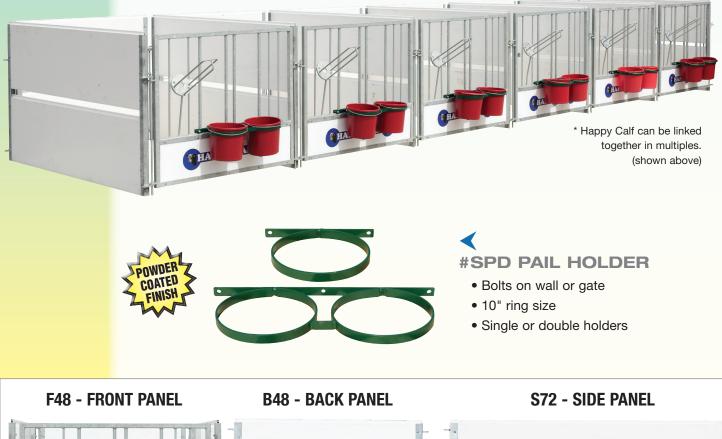

### #H46 HAPPY CALF

- Width 48"
- Length 72
- Height 44"
- Available in different sizes
- Galvanized frame
- Closed in plastic
- Side and end panels sold individually upon request
- Pail holder and bottle holder included
- Pails sold separately

# **Grain Feeders, Troughs & Pail Holders**