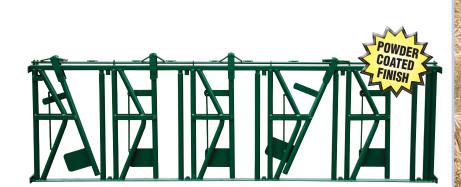

## #508T BEEF-RITE FEEDER

- Skid or wheel mount kit
- Adjustable feed flow
- Double sided feeding
- Blower fill pipe
- 14 ga. mig welded
- 5-tonne feeds 100 heads of cattle
- 12' long, 92" high, 94" wide