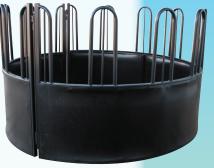

### **#BNF TOMBSTONE FEEDER**

- Height: 52", Diameter: 83", Bottom Skirt Height: 27'
- 12 Feeding Spaces
- 11-1/2" Openings
- Constructed of 1-1/2 x 1-1/2 x .125 Wall Frame
- 1-1/4" Hoops 16 Gauge Sheet metal Bottom
- 3-Sectional Also available in Straight Sections

### #HNF TOMBSTONE FEEDER

- 11/2" x 11/2" x .100 wall square tubing frame
- Tombstones made from 1" round tubing
- 1 section makes a perfect corner feeder
- 3 sections make a 6'6" feeder
- 4 sections made an 8' big bale feeder
- Unique design 
  Heavy duty centre support bars
- Bottom panel 30" high x 14 gauge

#### + #ONF TOMBSTONE FEEDER

- 11/2" x 11/2" x .100 wall square tubing frame
- Tombstones made from 1" round tubing
- 1 section makes a perfect corner feeder
- 3 sections make a 6'6" feeder
- 4 sections made an 8' bigbale feeder
- Unique design 
  Heavy duty centre support bars
- Bottom panel 20" high x 16 gauge