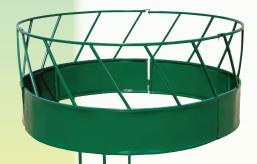

### #HDS8 SUPER HEAVY DUTY ROUND BALE FEEDER

- $1\frac{1}{2}$ " x  $1\frac{1}{2}$ " x .100 wall square tubing frame
- $\bullet$  1¼" x 1¼" x .100 wall square tubing slant bars
- 54" high Bottom panel 20" high x 16 gauge
- Long hinge pins for easy assembly 8' diameter
- Less wastage than a 4' high feeder

### **K** #H97 ROUND BALE FEEDER

- 3 section
- 8'4" diameter
- Stands 48" high
- 11/4" x 100 wall tube
- Weight 330 lbs.

### #A90 ROUND BALE FEEDER

- 3 section
- 1" x 1" x .100 wall tube
- 7'6" diameter
- 48" high
- 15 feeding spaces
- One man can easily tip up one side to put over bale

### **+** #HDS6 ROUND BALE FEEDER

- 11/2" x 11/2" x .100 wall tube frame
- 11/4" x 11/4" slant bars
- 6'6" diameter
- 54" high
- Long hinge pins for easy assembly
- Heavy duty construction

#### **K** #BF02C HAY FEEDER

- Feeds 4' x 5' round bales
- 8' diameter , 54" high
- 11/2" x 11/2" x .125 wall tube frame
- $\bullet$  1¼" x 1¼" slant bars and basket bars
- 18 feeding spaces