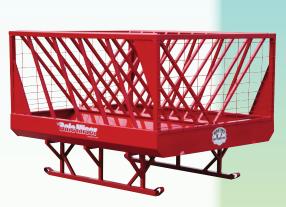

## **#TR8 TOMBSTONE FEEDER**

- 11/2" x 11/2" x .100 wall square tubing frame
- Bottom panel 21" high
- 44" Height
- 1<sup>5</sup>/<sub>16</sub>" Round Hoop Tubes
- 3 sections make a 8' diameter feeder
- Durable construction
- Available in straight sections