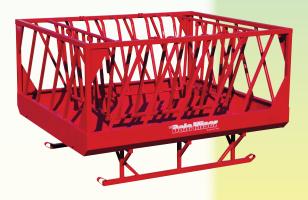

## **#TR8 TOMBSTONE FEEDER**

- 11/2" x 11/2" x .100 wall square tubing frame
- Bottom panel 21" high
- 44" Height
- 1<sup>5</sup>/<sub>16</sub>" Round Hoop Tubes
- 3 sections make a 8' diameter feeder
- Durable construction
- Available in straight sections